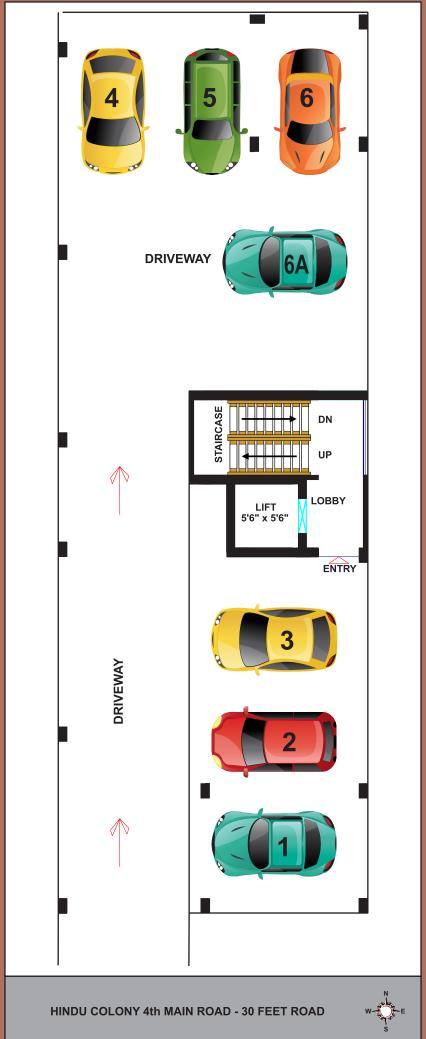

#### **Location Map**

#### STRUCTURE:

- R.C.C framed structure with RCC columns, beams and Slab.
- First Quality Red Brick (Wire cut) Masonry walls using M sand.
- Covered Car Parking in Stilt floor with three floors.
- EARTH QUAKE resistant design as per STRUCTURAL CONSULTANT based on SOIL TEST REPORT.
- COLOUR, ELEVATION and DESIGNS as per Builder Choice.