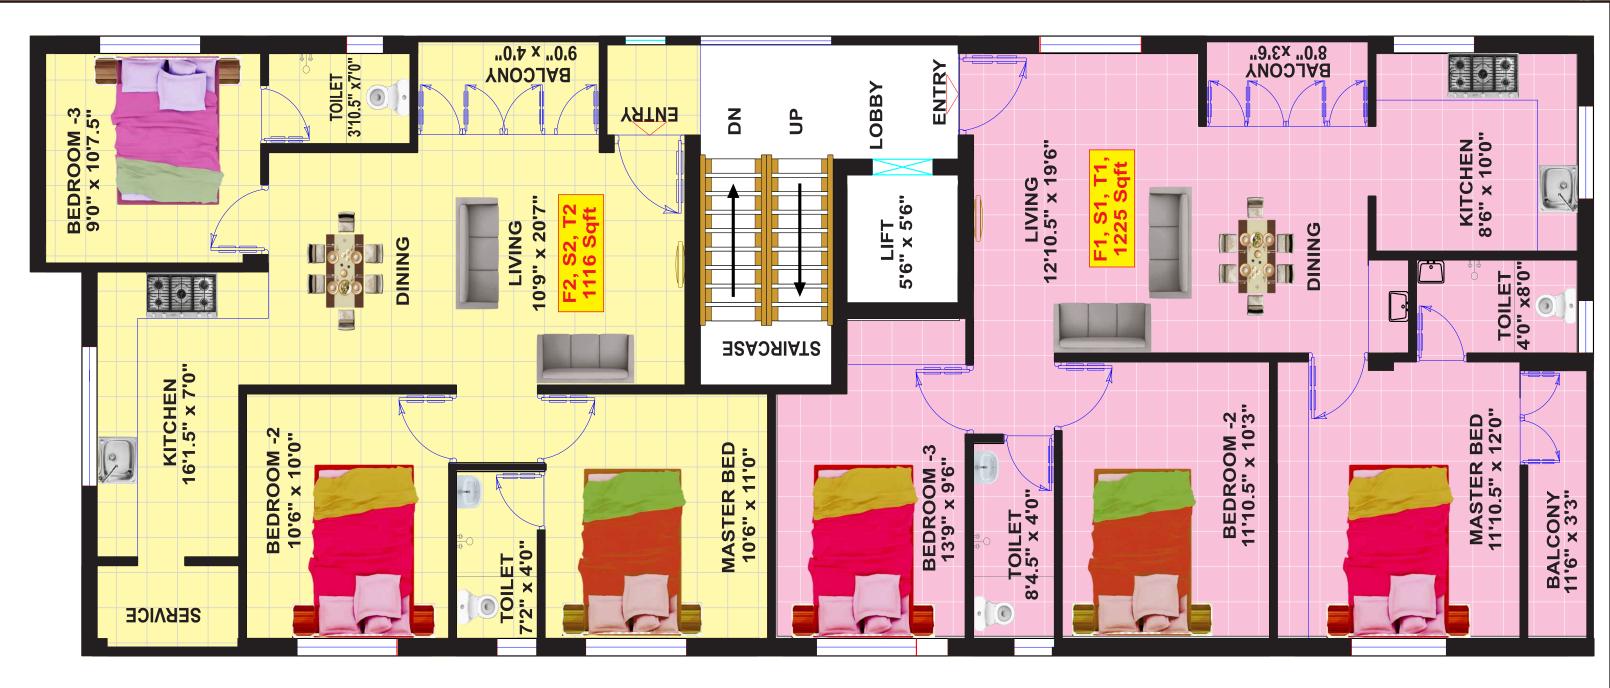

#### **Apartment Area Details**

| SI.NO | APARTMENT NO | APARTMENT<br>AREA Sq. Ft. | FLOOR     | ROOMS | MAIN DOOR FACING |
|-------|--------------|---------------------------|-----------|-------|------------------|
| 1     | F1           | 1225 Sq.ft                | 1st Floor | 3 BHK | North            |
| 2     | <b>S1</b>    | 1225 Sq.ft                | 2nd Floor | 3 BHK | North            |
| 3     | T1           | 1225 Sq.ft                | 3rd Floor | 3 BHK | North            |
| 4     | F2           | 1116 Sq.ft                | 1st Floor | 3 BHK | East             |
| 5     | \$2          | 1116 Sq.ft                | 2nd Floor | 3 BHK | East             |
| 6     | T2           | 1116 Sq.ft                | 3rd Floor | 3 BHK | East             |

# First Second & Third Floor